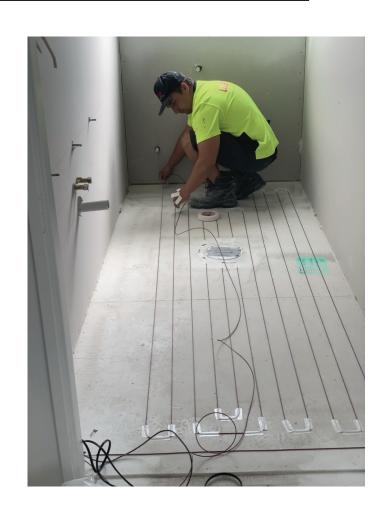

# Undertile Heating

Approved and certified to New Zealand Standards, Undertile heating is the best heating solution for bathrooms. It is silent, comfortable and cost-effective to run. Warmup undertile heating offers a lifetime warranty when installed by a Warmup installer.