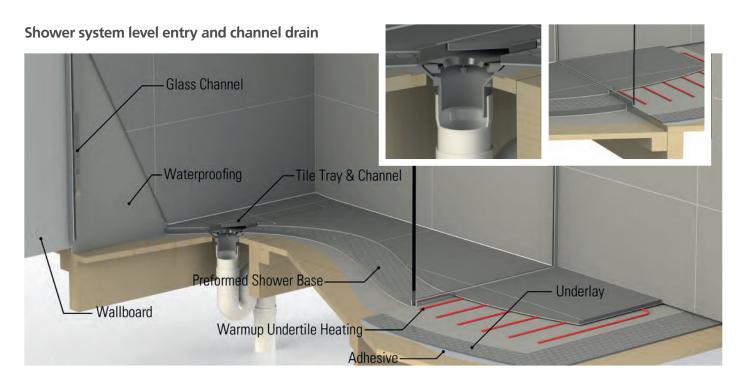

## technical features

- Weldable sheet membrane waterproofing incorporating clamp waste
- · Level entry or low profile thresholds
- Traditional centre and off centre wastes as well as a full range of increasingly popular channel (strip) drains
- System is suitable for concrete or timber floors
- Glass incorporated: Full range of 10mm frameless standard sized for economy or custom fitted for perfection
- BRANZ appraised, individually as components and jointly as a system
- Designed with ALL associated trades in mind
- Full architectural specifications available

### other features include:

- Undertile heating
- Incorporation of appropriate underlay (insulating, acoustic, strengthening)
- Consistent shower falls specific to waste type
- Pre-channelling for glass (before tiling) confining water within the immediate shower boundaries
- Extensive range of decorative channel and square waste options

# Glass Channel

The glass channel is custom made and measured on site. It is installed directly on the waterproofed shower system and is recessed between the shower and the floor tiles.