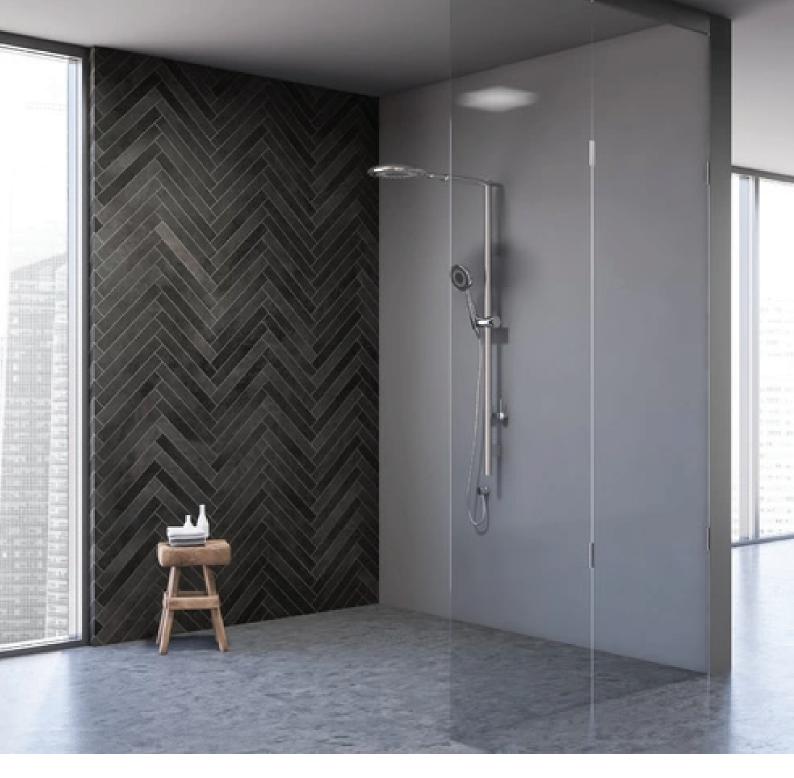

# Undertile Heating

Approved and certified to New Zealand Standards, Undertile heating is the best heating solution for bathrooms. It is silent, comfortable and cost-effective to run. Warmup undertile heating offers a lifetime warranty when installed by a Warmup installer.