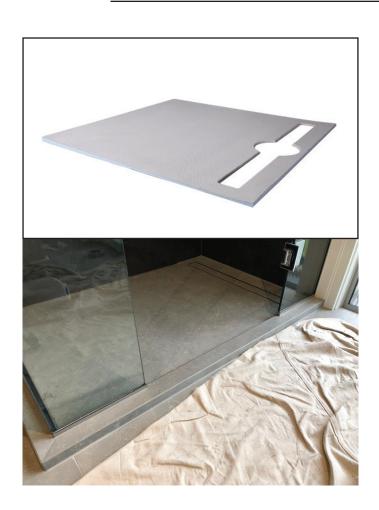

## Marmox Shower Base

A fully waterproof, customisable, ready to tile over pre-formed floor level panel that can be easily cut to fit any shower layout or design. This eco-friendly, lightweight shower base can be placed directly onto a timber or concrete floor and can be customised to suit all shower layouts.