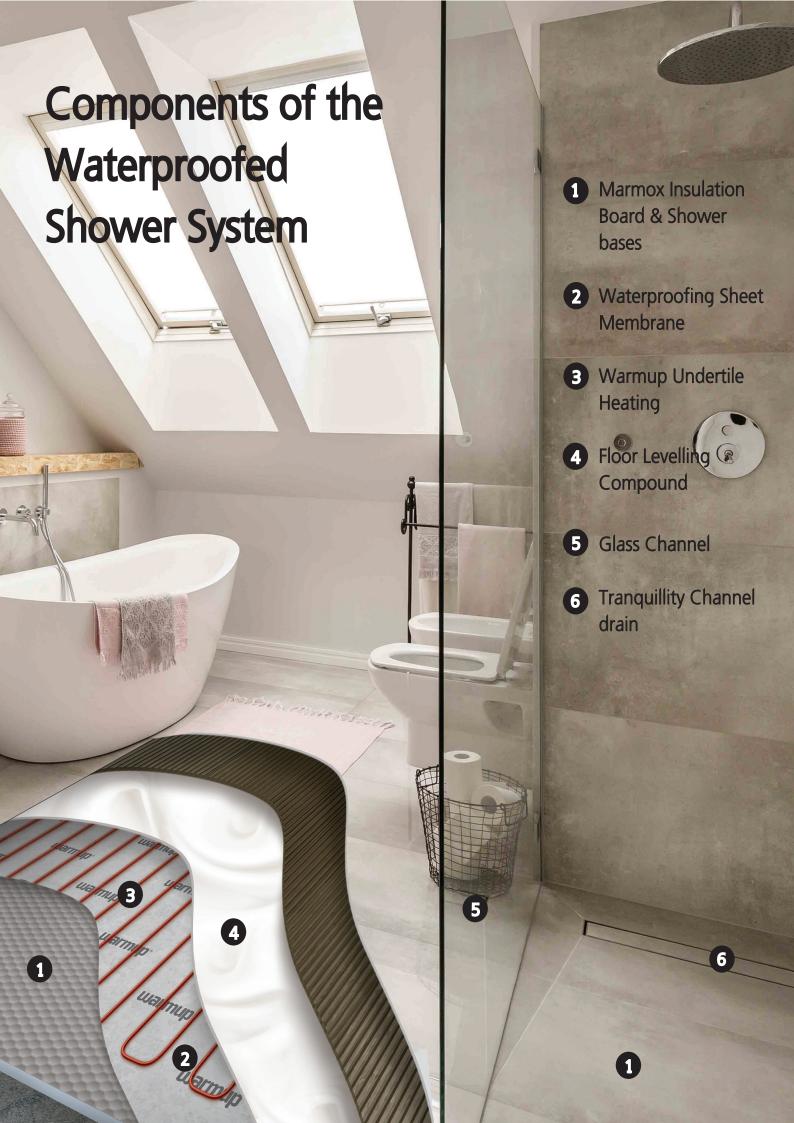

# Marmox Multiboards

- The perfect solution for insulating and waterproofing in one operation.
- Excellent insulation properties
- Provides an ideal base for cost-effective underfloor heating
- Does not absorb moisture making it ideal for bathrooms
- Non toxic (does not contain any VOCs or emit any dangerous substances.

## Marmox Shower Base

A fully waterproof, customisable, ready to tile over pre-formed floor level panel that can be easily cut to fit any shower layout or design. This eco-friendly, lightweight shower base can be placed directly onto a timber or concrete floor and can be customised to suit all shower layouts.

# Waterproofing Sheet Membrane

A high performance solution where the entire bathroom is waterproofed with weldable fast drying sheet membrane waterproofing, which has excellent flexibility at all temperatures.

# Undertile Heating

Approved and certified to New Zealand Standards, Undertile heating is the best heating solution for bathrooms. It is silent, comfortable and cost-effective to run. Warmup undertile heating offers a lifetime warranty when installed by a Warmup installer.

# Floor Levelling Compound

A polymer modified cement based levelling mortar that can be applied to damp concrete, is compatible with most floor coverings and has good adhesion to concrete surfaces.

# Glass Channel

The glass channel is custom made and measured on site. It is installed directly on the waterproofed shower system and is recessed between the shower and the floor tiles.

# Tranquillity Channel & Point Drains

These drains have a superior fall, a centre outlet and add a luxurious finish to your shower area. Our range of designs and sizes allows a choice to complement your bathroom theme. Custom sized drains are available on request.