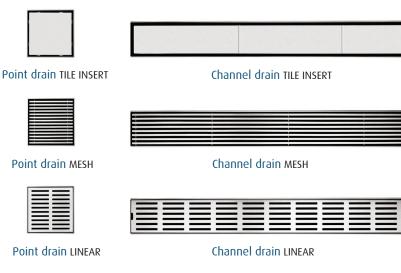

# Tranquillity Channel & Point Drains

These drains have a superior fall, a centre outlet and add a luxurious finish to your shower area. Our range of designs and sizes allows a choice to complement your bathroom theme. Custom sized drains are available on request.

The brushed Channel & Point drains are available in 3 finishes - Brushed Stainless/Brushed Matt Black/ Brushed Gun-Metal

Point drain BRUSHED SS

Channel drain BRUSHED STAINLESS

#### Channel drain sizes

 $800/900^*/1000/1200/1800^*mm$  (l) x 69mm (w) x 21mm (d) - Ø45mm Required waste flange minimum Ø50mm

Point drain sizes: 110mm (2) x 110mm (w) x 21mm (d) -  $\emptyset$ 65mm Required waste flange minimum  $\emptyset$ 80mm