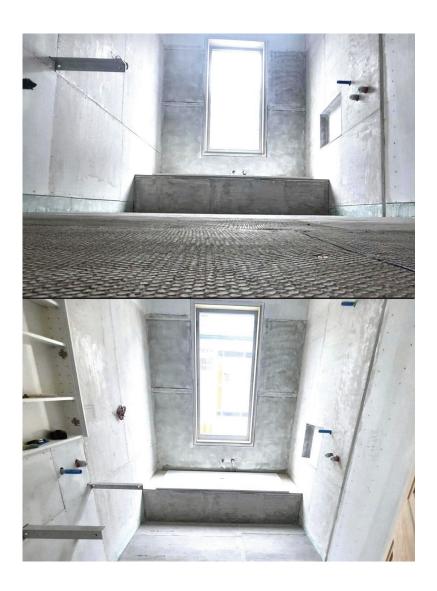

Our bathrooms have evolved into a private sanctuary where we unwind and allow ourselves a well-deserved moment of solitude and pampering at the end of the day. The Warmup Waterproofed Shower System offers you a well laid-out bathroom with underfloor heating and a tiled shower that oozes luxury and style.

## technical features

- Weldable sheet membrane waterproofing incorporating clamp waste
- · Level entry or low profile thresholds
- Traditional centre and off centre wastes as well as a full range of increasingly popular channel (strip) drains
- System is suitable for concrete or timber floors
- Glass incorporated: Full range of 10mm frameless standard sized for economy or custom fitted for perfection
- BRANZ appraised, individually as components and jointly as a system
- Designed with ALL associated trades in mind
- Full architectural specifications available

### other features include:

- Undertile heating
- Incorporation of appropriate underlay (insulating, acoustic, strengthening)
- Consistent shower falls specific to waste type
- Pre-channelling for glass (before tiling) confining water within the immediate shower boundaries
- Extensive range of decorative channel and square waste options