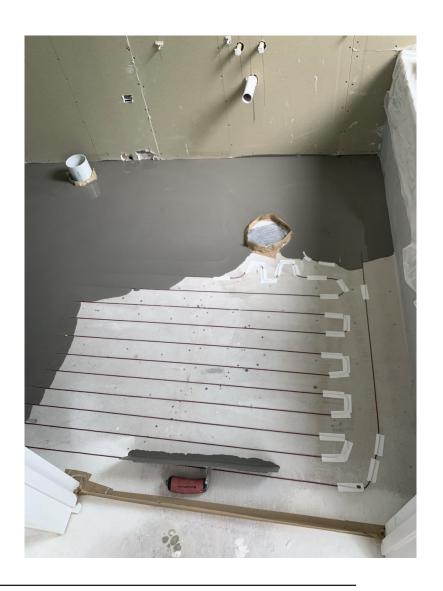

# Undertile Heating

Approved and certified to New Zealand Standards, Undertile heating is the best heating solution for bathrooms. It is silent, comfortable and cost-effective to run. Warmup undertile heating offers a lifetime warranty when installed by a Warmup installer.

# Floor Levelling Compound

A polymer modified cement based levelling mortar that can be applied to damp concrete, is compatible with most floor coverings and has good adhesion to concrete surfaces.