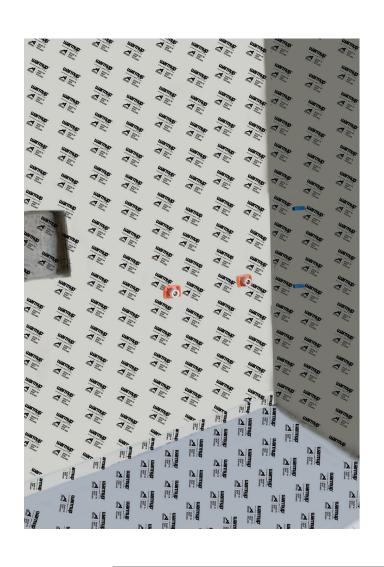

# Waterproofing Sheet Membrane

A high performance solution where the entire bathroom is waterproofed with weldable fast drying sheet membrane waterproofing, which has excellent flexibility at all temperatures.