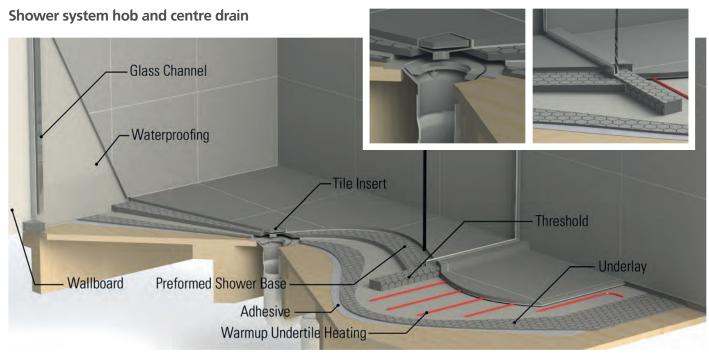

## technical features

- Weldable sheet membrane waterproofing incorporating clamp waste
- · Level entry or low profile thresholds
- Traditional centre and off centre wastes as well as a full range of increasingly popular channel (strip) drains
- System is suitable for concrete or timber floors
- Glass incorporated: Full range of 10mm frameless standard sized for economy or custom fitted for perfection
- BRANZ appraised, individually as components and jointly as a system
- Designed with ALL associated trades in mind
- Full architectural specifications available

### other features include:

- Undertile heating
- Incorporation of appropriate underlay (insulating, acoustic, strengthening)
- Consistent shower falls specific to waste type
- Pre-channelling for glass (before tiling) confining water within the immediate shower boundaries
- Extensive range of decorative channel and square waste options

# Glass Channel

The glass channel is custom made and measured on site. It is installed directly on the waterproofed shower system and is recessed between the shower and the floor tiles.