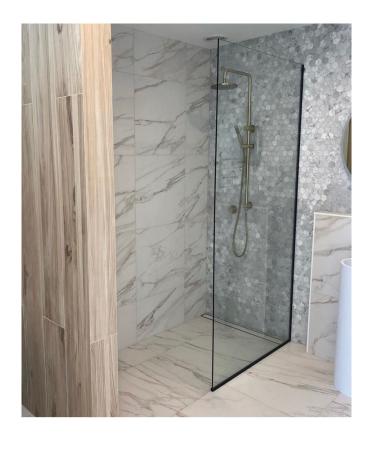

Our bathrooms have evolved into a private sanctuary where we unwind and allow ourselves a well-deserved moment of solitude and pampering at the end of the day. The Warmup Waterproofed Shower System offers you a well laid-out bathroom with underfloor heating and a tiled shower that oozes luxury and style.

# Waterproofing Sheet Membrane

A high performance solution where the entire bathroom is waterproofed with weldable fast drying sheet membrane waterproofing, which has excellent flexibility at all temperatures.