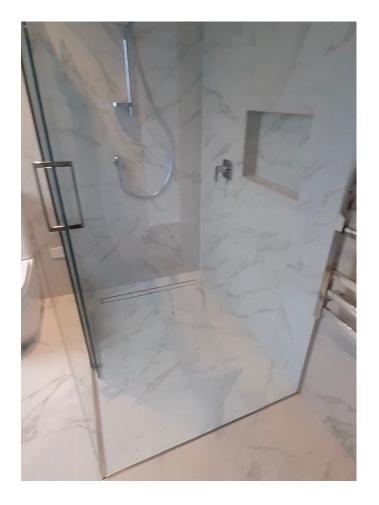

Our bathrooms have evolved into a private sanctuary where we unwind and allow ourselves a well-deserved moment of solitude and pampering at the end of the day. The Warmup Waterproofed Shower System offers you a well laid-out bathroom with underfloor heating and a tiled shower that oozes luxury and style.

# Glass Channel

The glass channel is custom made and measured on site. It is installed directly on the waterproofed shower system and is recessed between the shower and the floor tiles.

# Tranquillity Channel & Point Drains

These drains have a superior fall, a centre outlet and add a luxurious finish to your shower area. Our range of designs and sizes allows a choice to complement your bathroom theme. Custom sized drains are available on request.