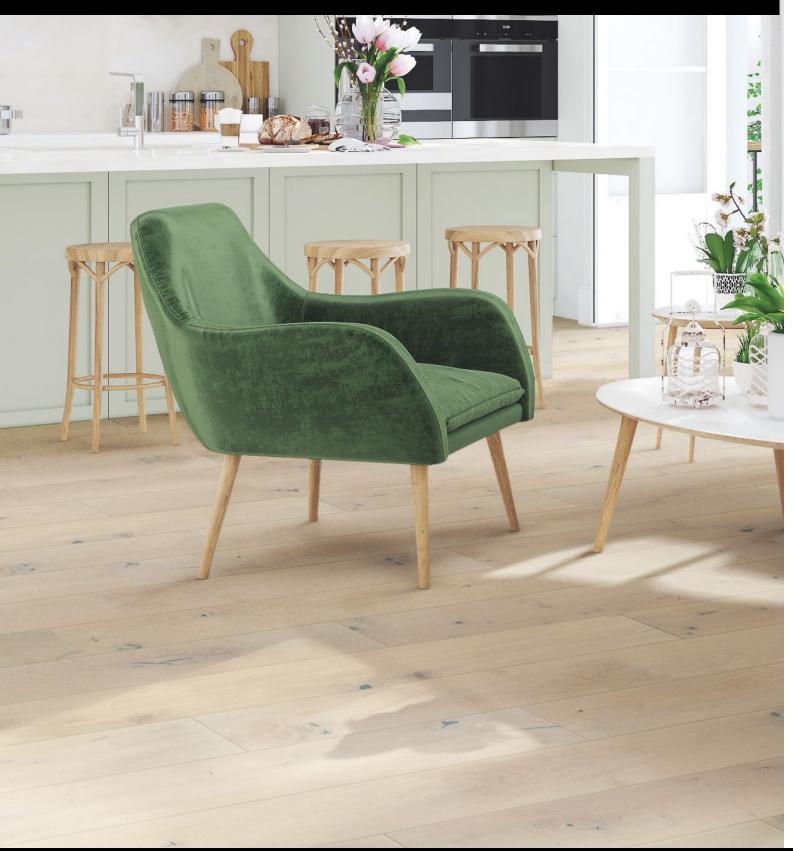

## FOREVER COLLECTION

Forever is our collection of 14mm European Oak Flooring featuring 12 exciting colourways. With contemporary style and natural character, this impressive range has been carefully selected to compliment any space.

Created by Mother Nature, the Forever Collection is European Oak presented in its natural form. Stunning grain structure, vibrant knots and natural colour variation. When you want an outstanding floor, you cannot go past the Forever Collection.