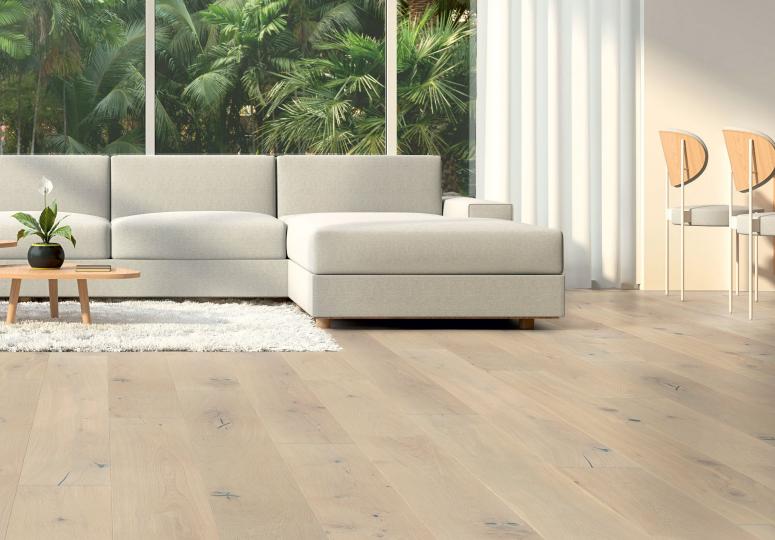

## FOREVER COLLECTION

Forever is our collection of 14mm European Oak Flooring featuring 12 exciting colourways. With contemporary style and natural character, this impressive range has been carefully selected to compliment any space.

Created by Mother Nature, the Forever Collection is European Oak presented in its natural form. Stunning grain structure, vibrant knots and natural colour variation. When you want an outstanding floor, you cannot go past the Forever Collection.